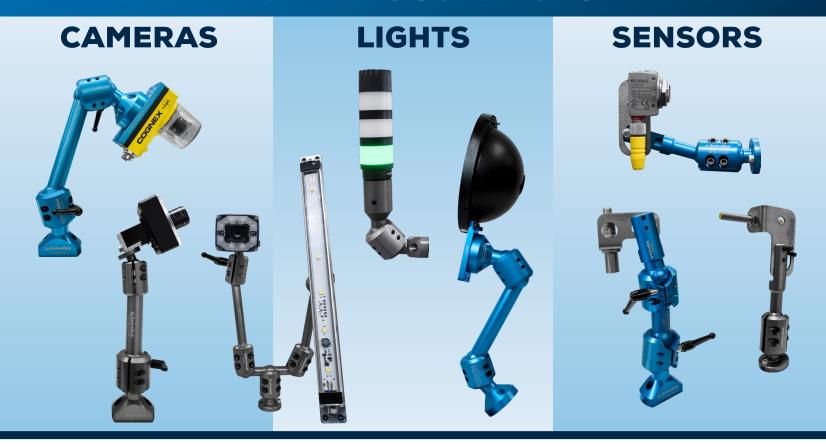

## **MOUNTING SOLUTIONS**

Swivellink® mounts are a better way to mount vision cameras, lights, and sensors. Because of the flexibility and range of the Swivellink® patented design, you can fine-tune to just about any position required.

We have mounting plates for the most popular brands on the market today. With vision products coming in all shapes and sizes, we designed three different series (XS, Standard, HD) that should work for most applications. As with all Swivellink® mounts, we provide a through hole for most wire management that provides a clean look and protection from damage.